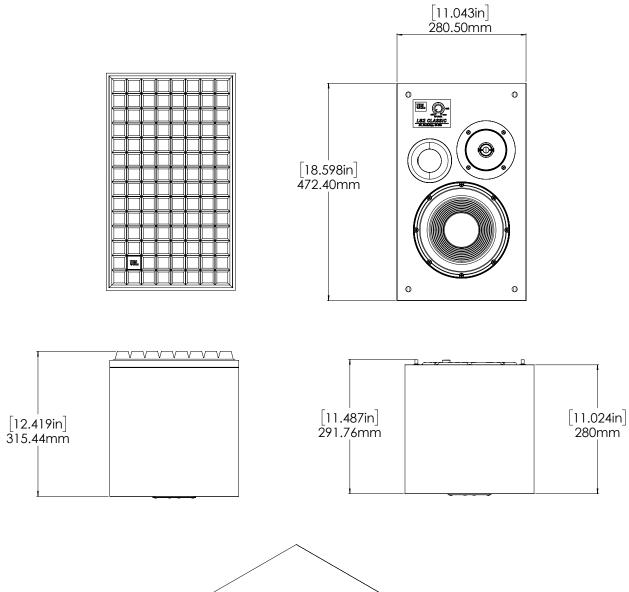

## **Specifications**

- ► Description: 2-Way Bookshelf Loudspeaker
- ► Impendance: 8 Ohms
- ► Recommended Amplifier Power: 25–125 Watts RMS
- ► Sensitivity (2.83V/1m): 88dB
- Frequency Response: 44Hz–40kHz (-6dB)
- ▶ Crossover Frequency: 1.7kHz
- ► Controls: HF level control
- ▶ Input Type: Dual gold-plated binding posts
- ► Finish: Genuine walnut veneer enclosure
- ► Dimensions with Grille (H x W x D): 18.6" x 11.04" x 12.42" (472.4 x 280.5 x 315.44mm)
- ▶ Weight: 27.9 lb (12.7kg)