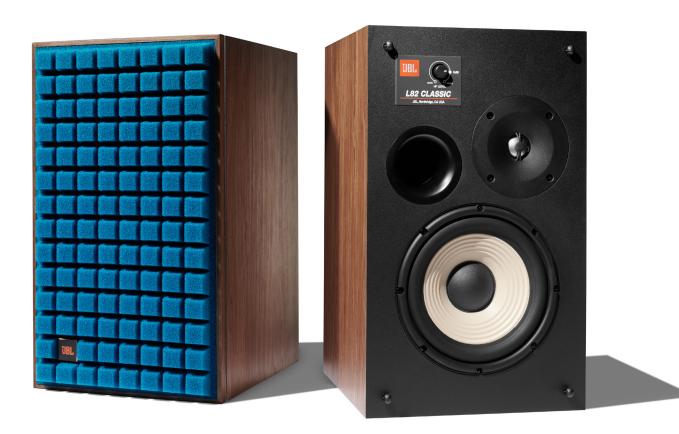

## **Features**

- Retro design with iconic JBL styling and vintage Quadrex foam grille in a choice of three colors: black, orange, or blue
- Genuine satin walnut wood veneer enclosure with black front and rear panels
- 8-inch white cone, pure pulp woofer with cast frame
- 1-inch titanium dome tweeter with waveguide
- Bass-reflex design with front-firing port
- High-frequency L-pad attenuator
- Matching JS-80 floor stands available (sold separately)

## **Specifications**

- ► Description: 2-Way Bookshelf Loudspeaker
- ► Impendance: 8 Ohms
- ► Recommended Amplifier Power: 25–125 Watts RMS
- ► Sensitivity (2.83V/1m): 88dB
- Frequency Response: 44Hz–40kHz (-6dB)
- ▶ Crossover Frequency: 1.7kHz
- ► Controls: HF level control
- ▶ Input Type: Dual gold-plated binding posts
- ► Finish: Genuine walnut veneer enclosure
- ► Dimensions with Grille (H x W x D): 18.6" x 11.04" x 12.42" (472.4 x 280.5 x 315.44mm)
- ▶ Weight: 27.9 lb (12.7kg)

## L82 Classic 2-Way 8-Inch (200mm) Bookshelf Loudspeaker Quick Specs